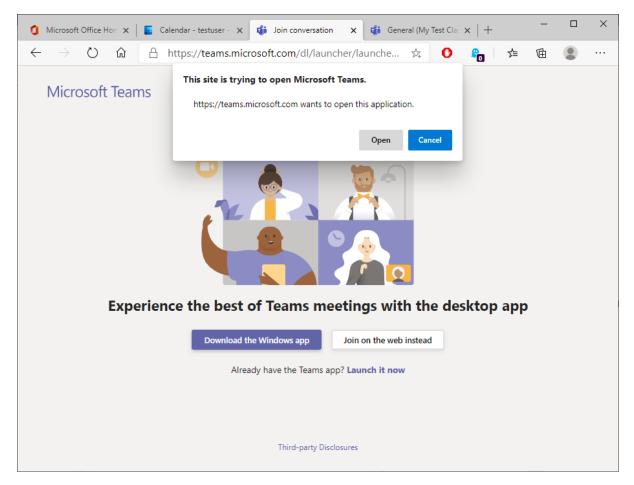

At the allotted time, click on Join Team Meeting. You may also Join a meeting by opening Teams directly.

You may get this on the first login. Click on **Open**. You can also at this point download the Teams app if you wish. This gives more options than the Web based version.