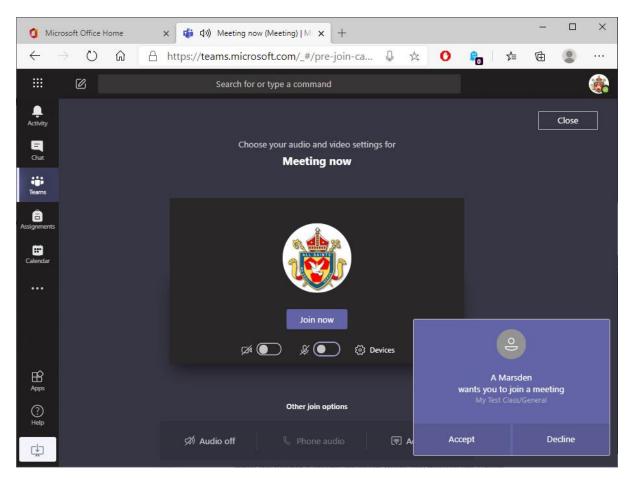

Please click on the **camera** and **microphone** icons (below the Join button) to turn **OFF your camera and microphone**. You can turn your microphone on later if you wish to talk to the teacher. When you are ready click Join Now to enter the meeting.

While the teacher is getting the lesson ready, you may see this screen. Click on **Accept** and **Join Now** to start the lesson.

You will now see the teachers screen. From here they can share files, chat and display presentations for you to see.