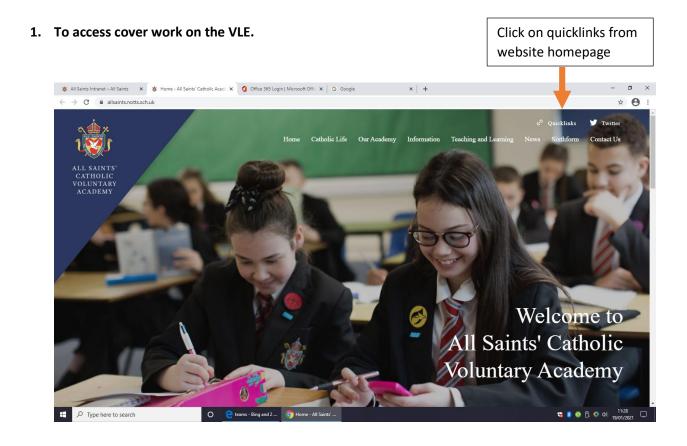

Then on the menu that appears, select VLE. Then sign in with you school e-mail and password to access the VLE and locate your cover work.