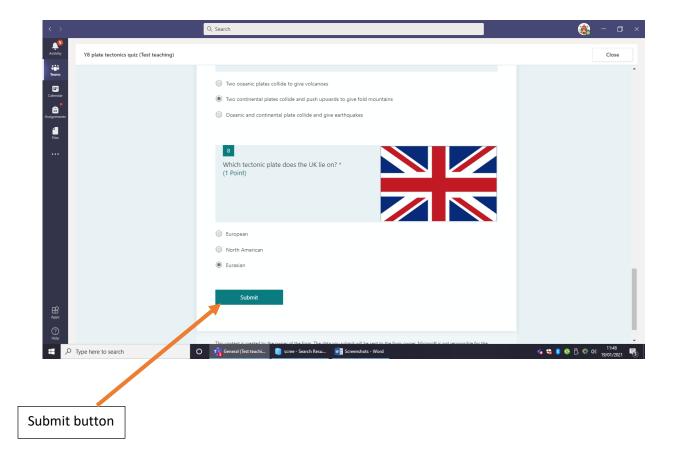

Firstly, go to your Teams tile and click on 'posts' as mentioned in section 2. Then click on your Forms assignment.

Complete the questions on the Forms quiz and when you have finished, click the submit button.

Your teacher will then be able to see your response and give feedback on it. For multiple choice questions, you will be able to see your scores by clicking on this button.

| < >                  |                                         | Q, Search                                                            | 🍓 – 🗆 ×                               |
|----------------------|-----------------------------------------|----------------------------------------------------------------------|---------------------------------------|
| Activity             | Y8 plate tectonics quiz (Test teaching) |                                                                      | Close                                 |
| Teams                |                                         |                                                                      |                                       |
| <b>E</b><br>Calendar |                                         | Y8 plate tectronics quiz (Test teaching)                             |                                       |
| Assignments          |                                         | ro plate tect mics quiz (test teaching)                              |                                       |
| Files                |                                         |                                                                      |                                       |
|                      |                                         | ✓ Thanks!                                                            |                                       |
|                      |                                         | Your response was submitted.<br>View results                         |                                       |
|                      |                                         | Powered by Microsoft Forms   Privacy and cookies   Terms of use      |                                       |
| Help                 |                                         |                                                                      |                                       |
| COLUMN TWO IS NOT    | Type here to search                     | O 🕂 General (Test teachi i) scree - Search Resu 🐖 Screenuhots - Word | 🐝 🍀 👂 🔕 🖯 💿 🕬 🕺 11:49<br>19/01/2021 📑 |