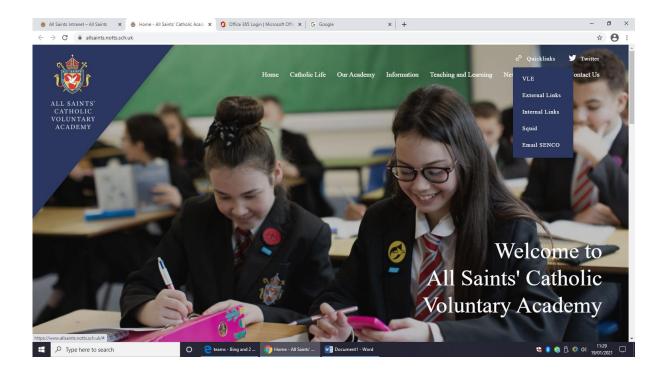

Then on the menu that appears, select VLE. Then sign in with you school e-mail and password to access the VLE and locate your cover work.